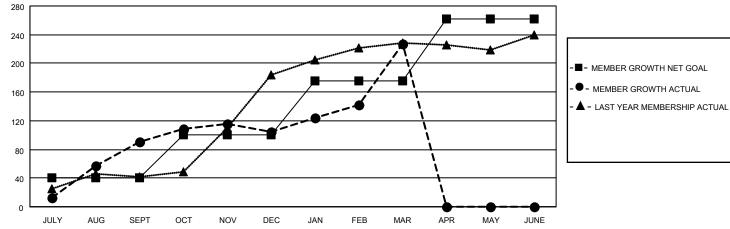

## LOCATION REP OF GHANA

District 418

Results as of: 3/31/2022

| Clubs                 |               |           |               | Members               |                         |                         |                                                    |
|-----------------------|---------------|-----------|---------------|-----------------------|-------------------------|-------------------------|----------------------------------------------------|
| RESULTS FOR 2021-2022 |               |           |               | RESULTS FOR 2021-2022 |                         |                         |                                                    |
| QUARTER               | NEW CLUB GOAL | NEW CLUBS | DROPPED CLUBS | QUARTER               | MBER GROWTH NET<br>GOAL | MEMBER GROWTH<br>ACTUAL | DROPPED<br>MEMBERS ACTUAL<br>(including transfers) |
| JULY/AUG/SEPT         | 2             | 3         | 0             | JULY/AUG/SEPT         | 40                      | 113                     | 19                                                 |
| OCT/NOV/DEC           | 2             | 0         | 0             | OCT/NOV/DEC           | 60                      | 103                     | 90                                                 |
| JAN/FEB/MAR           | 3             | 1         | 0             | JAN/FEB/MAR           | 75                      | 138                     | 9                                                  |
| APR/MAY/JUNE          | 3             | 0         | 0             | APR/MAY/JUNE          | 87                      | 0                       | 0                                                  |