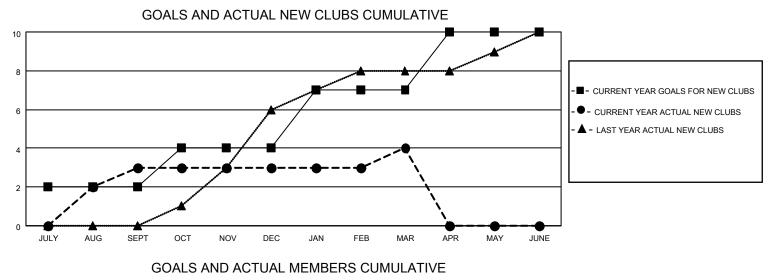

## LOCATION REP OF GHANA

District 418

Results as of: 3/31/2022

| Clubs                 |               |           |               | Members               |                         |                         |                                                    |
|-----------------------|---------------|-----------|---------------|-----------------------|-------------------------|-------------------------|----------------------------------------------------|
| RESULTS FOR 2021-2022 |               |           |               | RESULTS FOR 2021-2022 |                         |                         |                                                    |
| QUARTER               | NEW CLUB GOAL | NEW CLUBS | DROPPED CLUBS | QUARTER               | MBER GROWTH NET<br>GOAL | MEMBER GROWTH<br>ACTUAL | DROPPED<br>MEMBERS ACTUAL<br>(including transfers) |
| JULY/AUG/SEPT         | 2             | 3         | 0             | JULY/AUG/SEPT         | 40                      | 113                     | 19                                                 |
| OCT/NOV/DEC           | 2             | 0         | 0             | OCT/NOV/DEC           | 60                      | 103                     | 90                                                 |
| JAN/FEB/MAR           | 3             | 1         | 0             | JAN/FEB/MAR           | 75                      | 138                     | 9                                                  |
| APR/MAY/JUNE          | 3             | 0         | 0             | APR/MAY/JUNE          | 87                      | 0                       | 0                                                  |